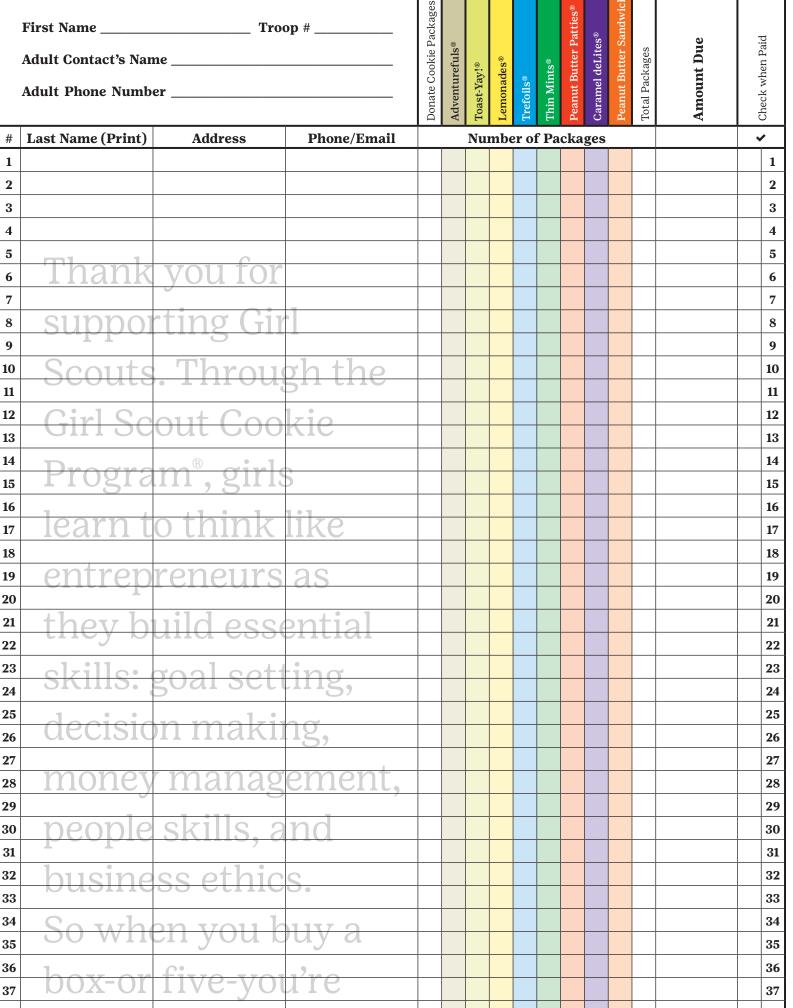

## **Adventurefuls**<sup>®</sup>

NATURALLY FLAVORED WITH OTHER NATURAL FLAVORS Indulgent brownie-inspired cookies with caramel flavored crème and a hint of sea salt

vegan

vegan

<sup>made with</sup> vegan

vegan

Approx. Ct. 15 Net Wt. 6.5 oz. (184g) 2 cookies (25g) per serving 130 calories per serving

## **Toast-Yay!**\*

French Toast-inspired cookies dipped in delicious icing

Approx. Ct. 16 Net Wt. 8.5 oz. (241g) 2 cookies (31g) per serving 150 calories per serving

#### Lemonades

NATURALLY AND ARTIFICIALLY FLAVORED Savory slices of shortbread with a refreshingly tangy lemon flavored icing

Approx. Ct. 16 Net Wt. 8.5 oz (241g) 2 cookies (31g) per serving 150 calories per serving

# **Trefoils**<sup>®</sup>

Approx. Ct. 40 Net Wt. 9 oz. (255g) 4 cookies (27g) per serving 120 calories per serving

## **Thin Mints**<sup>®</sup>

Crispy chocolate

Approx. Ct. 32 Net Wt. 9 oz. (255g) 4 cookies (33g) per serving 160 calories per serving

**BEST SELLER!** 

| Peanut Butter        |
|----------------------|
| Patties <sup>®</sup> |

Crispy cookies layered and covered with a chocolaty coating

Approx. Ct. 15 Net Wt. 6.5 oz (184g)

**Per Package** 

### **Caramel deLites**<sup>®</sup>

Crispy cookies topped with caramel, toasted coconut, and chocolaty stripes

Approx. Ct. 15 Net Wt. 7 oz. (198g) 2 cookies (28g) per serving 140 calories per serving

BEST SELLER!

## **Peanut Butter** Sandwich

Crisp and crunchy oatmeal

Approx. Ct. 20 Net Wt. 8 oz. (227g) 3 cookies (34g) per serving 170 calories per serving

|    |         |           | Total | Total in red square<br>must equal both<br>across and down. |  |  |  |      |      | Amount Due |    |
|----|---------|-----------|-------|------------------------------------------------------------|--|--|--|------|------|------------|----|
| 50 |         |           |       |                                                            |  |  |  |      |      |            | 50 |
| 49 |         |           |       |                                                            |  |  |  |      |      |            | 49 |
| 48 |         |           |       |                                                            |  |  |  |      |      |            | 48 |
| 47 |         |           |       |                                                            |  |  |  |      |      |            | 47 |
| 46 | entrep  | i cheurs  | •     |                                                            |  |  |  |      |      |            | 46 |
| 45 | ontron  | ronoure   |       |                                                            |  |  |  |      |      |            | 45 |
| 44 | 5011010 |           |       |                                                            |  |  |  |      |      |            | 44 |
| 43 | genera  | tion of f | em    | ale                                                        |  |  |  |      |      |            | 43 |
| 42 |         |           |       |                                                            |  |  |  |      |      |            | 42 |
| 41 | SUCCES  | s and th  | ie n  | ext                                                        |  |  |  |      |      |            | 41 |
| 40 |         |           |       |                                                            |  |  |  |      |      |            | 40 |
| 39 | Suppoi  | rting gir | lS    |                                                            |  |  |  |      |      |            | 39 |
| 38 |         | . •       | 1 9   |                                                            |  |  |  |      |      |            | 38 |
|    |         |           |       |                                                            |  |  |  | <br> | <br> |            |    |

Girl Scout Cookie<sup>™</sup> proceeds stay local to power unique and amazing year-round adventures for girls in your local community.